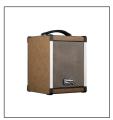

## WD-ACOUSTIC-5 GR GUITAR COMBO ACOUSTIC IN WOOD 5"

WD-ACOUSTIC-6 GR GUITAR COMBO ACOUSTIC IN WOOD 6" 692,0000

WD-ACOUSTIC-8 GR GUITAR COMBO ACOUSTIC IN WOOD 8" 816,0000

BF-ACOUSTIC-5 GR GUITAR COMBO ACOUSTIC IN BLACK FIBER 5" 69

694,0000

BF-ACOUSTIC-6 GR GUITAR COMBO ACOUSTIC IN BLACK FIBER 6" 782,0000

BF-ACOUSTIC-8 GR GUITAR COMBO ACOUSTIC IN BLACK FIBER 8" 906,0000

NF-ACOUSTIC-5 GR GUITAR COMBO ACOUSTIC IN NATURAL FIBER 5" 694,0000

NF-ACOUSTIC-6 GR GUITAR COMBO ACOUSTIC IN NATURAL FIBER 6" 782,0000

NF-ACOUSTIC-8 GR GUITAR COMBO ACOUSTIC IN NATURAL FIBER 8" 906,0000

BACKPACK-ACOUSTI GR GUITAR Backpack For Acoustic 5 in Wood or Fiber