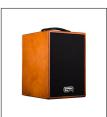

## WD-ACOUSTIC-5 GR GUITAR COMBO ACOUSTIC IN WOOD 5"

WD-ACOUSTIC-6 GR GUITAR COMBO ACOUSTIC IN WOOD 6" 692,0000

WD-ACOUSTIC-8 GR GUITAR COMBO ACOUSTIC IN WOOD 8" 816,0000

BF-ACOUSTIC-5 GR GUITAR COMBO ACOUSTIC IN BLACK FIBER 5" 69