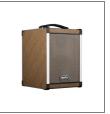

## WD-ACOUSTIC-5 GR GUITAR COMBO ACOUSTIC IN WOOD 5"

WD-ACOUSTIC-6 GR GUITAR COMBO ACOUSTIC IN WOOD 6" 692,0000

WD-ACOUSTIC-8 GR GUITAR COMBO ACOUSTIC IN WOOD 8" 816,0000

BF-ACOUSTIC-5 GR GUITAR COMBO ACOUSTIC IN BLACK FIBER 5" 69

694,0000

BF-ACOUSTIC-6 GR GUITAR COMBO ACOUSTIC IN BLACK FIBER 6" 782,0000

BF-ACOUSTIC-8 GR GUITAR COMBO ACOUSTIC IN BLACK FIBER 8" 906,0000

NF-ACOUSTIC-5 GR GUITAR COMBO ACOUSTIC IN NATURAL FIBER 5" 694,0000

NF-ACOUSTIC-6 GR GUITAR COMBO ACOUSTIC IN NATURAL FIBER 6" 782,0000

NF-ACOUSTIC-8 GR GUITAR COMBO ACOUSTIC IN NATURAL FIBER 8" 906,0000

BACKPACK-ACOUSTI GR GUITAR Backpack For Acoustic 5 in Wood or Fiber