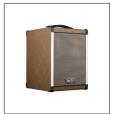

## WD-ACOUSTIC-5 GR GUITAR COMBO ACOUSTIC IN WOOD 5"

WD-ACOUSTIC-6 GR GUITAR COMBO ACOUSTIC IN WOOD 6" 692,0000

WD-ACOUSTIC-8 GR GUITAR COMBO ACOUSTIC IN WOOD 8" 816,0000

BF-ACOUSTIC-5 GR GUITAR COMBO ACOUSTIC IN BLACK FIBER 5" 69

694,0000

BF-ACOUSTIC-6 GR GUITAR COMBO ACOUSTIC IN BLACK FIBER 6" 782,0000

BF-ACOUSTIC-8 GR GUITAR COMBO ACOUSTIC IN BLACK FIBER 8" 906,0000

NF-ACOUSTIC-5 GR GUITAR COMBO ACOUSTIC IN NATURAL FIBER 5" 694,0000

NF-ACOUSTIC-6 GR GUITAR COMBO ACOUSTIC IN NATURAL FIBER 6" 782,0000

NF-ACOUSTIC-8 GR GUITAR COMBO ACOUSTIC IN NATURAL FIBER 8" 906,0000

BACKPACK-ACOUSTI GR GUITAR Backpack For Acoustic 5 in Wood or Fiber