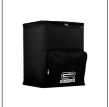

NF-ACOUSTIC-6 GR GUITAR COMBO ACOUSTIC IN NATURAL FIBER 6" 782,0000

NF-ACOUSTIC-8 GR GUITAR COMBO ACOUSTIC IN NATURAL FIBER 8" 906,0000

BACKPACK-ACOUSTI GR GUITAR Backpack For Acoustic 5 in Wood or Fiber

80,0000

**BACKPACK-ACOUSTI GR GUITAR Backpack For Acoustic 6 in Wood or Fiber** 

80,0000

**BACKPACK-ACOUSTI GR GUITAR Backpack For Acoustic 8 in Wood or Fiber** 

80,0000

COVER-AT112TR GR

GR GUITAR Cover AT 112 TR and NF 112 TR